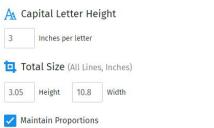

#### Balmoral (Villages 2-5)- Numbers

 Beautiful Mailbox Company – Numbers should be ordered by calling Beautiful Mailbox at 305-403-4820 and providing your address

3" x 8" gold vinyl

Helvetica font

2 sets – to be placed on both sides of mailbox

Minglewood Trading – <a href="https://www.minglewoodtrading.com/eaglecreek2">https://www.minglewoodtrading.com/eaglecreek2</a>

http://www.amazon.com/dp/B08428H8QQ

3" x 8" gold vinyl

Helvetica font

2 sets – to be placed on both sides of mailbox

Do It Yourself Lettering – <u>www.doityourselflettering.com</u>

3" x 8" gold vinyl

Helvetica font

2 sets – to be placed on both sides of mailbox

\*\*How to order\*\*

- 1. Go to the website www.doityourselflettering.com
- 2. Select Text & Size