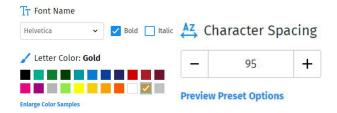

- 3. Pick a font Helvetica
- 4. Font Settings select Bold/color Gold/Character spacing 95

- 5. Hit purchase button to review order
- 6. Complete order and check out.