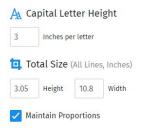

3" x 8" gold vinyl

Times New Roman font

2 sets – to be placed on both sides of mailbox

Minglewood Trading – <a href="https://www.minglewoodtrading.com/eaglecreek3">https://www.minglewoodtrading.com/eaglecreek3</a>
http://www.amazon.com/dp/B08DVD1VYL

3" x 8" gold vinyl

Times New Roman font

2 sets – to be placed on both sides of mailbox

Do It Yourself Lettering – <u>www.doityourselflettering.com</u>

3" x 8" gold vinyl

Times New Roman font

2 sets – to be placed on both sides of mailbox