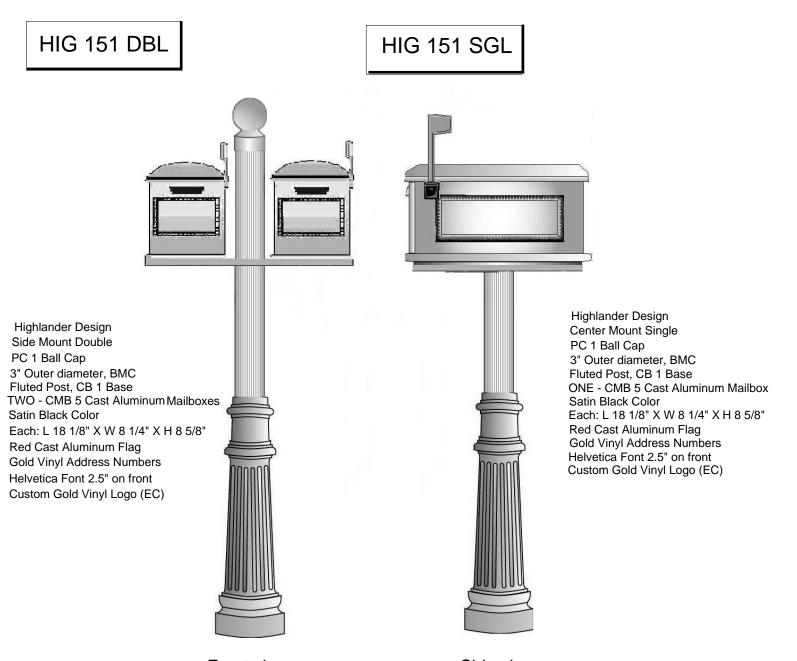

Front view

Side view

## Windsor Place (Village 6) Chatsworth (Villages 11 & 12)

## Mailbox Ordering Instructions

Windsor (Village 6), Curzon (Village 7) and Chatsworth (Villages 11 & 12)- Numbers

- Beautiful Mailbox Company Numbers should be ordered by calling Beautiful Mailboxes at 305-403-4820 and providing your address
  - 2.5 x 4" gold vinyl Helvetica font 1 set – to be placed in front of mailbox
- Minglewood Trading -<u>https://www.minglewoodtrading.com/eaglecreek1</u>
  http://www.amazon.com/dp/B084X527ZJ

2.5" x 4" gold vinylHelvetica font1 set – to be placed in front of mailbox

Windsor (Village 6), Curzon (Village 7) and Chatsworth (Villages 11 & 12)- Mailboxes and parts

• Beautiful Mailbox Company – Numbers should be ordered by calling Beautiful Mailbox at 305-403-4820 an