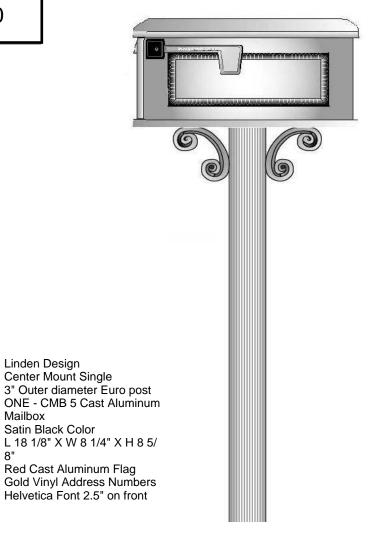

## LIN 050

8"

## Mailbox Ordering Instructions

Windsor (Village 6), Curzon (Village 7) and Chatsworth (Villages 11 & 12)- Numbers

- Beautiful Mailbox Company Numbers should be ordered by calling Beautiful Mailboxes at 305-403-4820 and providing your address
  - 2.5 x 4" gold vinyl Helvetica font 1 set – to be placed in front of mailbox
- Minglewood Trading -<u>https://www.minglewoodtrading.com/eaglecreek1</u>
  http://www.amazon.com/dp/B084X527ZJ

2.5" x 4" gold vinylHelvetica font1 set – to be placed in front of mailbox

Windsor (Village 6), Curzon (Village 7) and Chatsworth (Villages 11 & 12)- Mailboxes and parts

• Beautiful Mailbox Company – Numbers should be ordered by calling Beautiful Mailbox at 305-403-4820 and providing your address