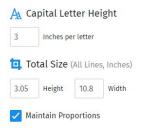

3" x 8" gold vinyl

Times New Roman font

2 sets – to be placed on both sides of mailbox

Minglewood Trading – <a href="https://www.minglewoodtrading.com/eaglecreek3">https://www.minglewoodtrading.com/eaglecreek3</a>
http://www.amazon.com/dp/B08DVD1VYL

3" x 8" gold vinyl

Times New Roman font

2 sets – to be placed on both sides of mailbox

Do It Yourself Lettering – <u>www.doityourselflettering.com</u>

3" x 8" gold vinyl

Times New Roman font

2 sets – to be placed on both sides of mailbox

\*\*How to order\*\*

- 1. Go to the website www.doityourselflettering.com
- 2. Select Text & Size

- 3. Pick a font Times New Roman
- 4. Font Settings select Bold/color Gold/Character spacing 95

- 5. Hit purchase button to review order
- 6. Complete order and check out.