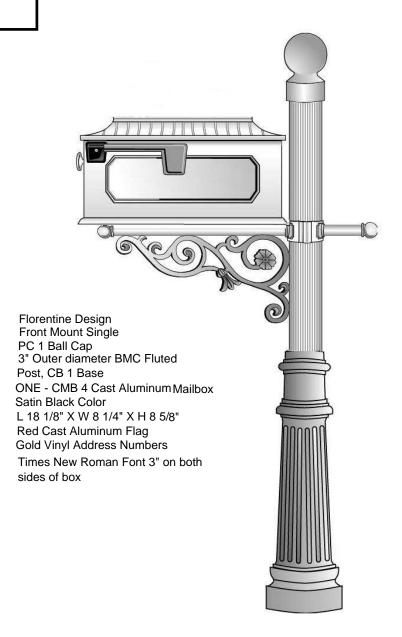

Balmoral (Village 1) and Chatsworth (Village 10)- Mailboxes and parts

 Beautiful Mailbox Company – Mailboxes should be ordered by calling Beautiful Mailbox at 305-403-4820 and providing your address

## Mailbox Ordering Instructions

Balmoral (Village 1) and Chatsworth (Village 10)- Numbers

 Beautiful Mailbox Company – Numbers should be ordered by calling Beautiful Mailbox at 305-403-4820 and providing your address