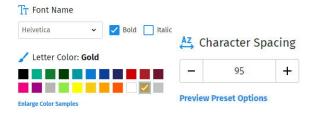

\*\*How to order\*\*

- 1. Go to the website www.doityourselflettering.com
- 2. Select Text & Size

- 3. Pick a font Times New Roman
- 4. Font Settings select Bold/color Gold/Character spacing 95

- 5. Hit purchase button to review order
- 6. Complete order and check out.