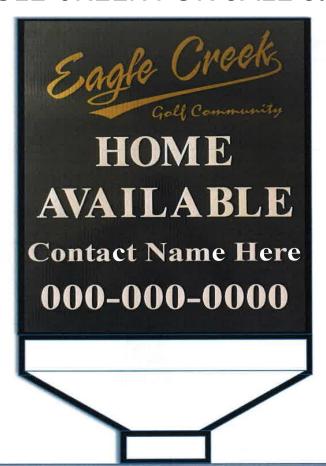

# EAGLE CREEK FOR SALE SIGN

- ➤ 24"X 18" Banjo frame (1/2" round black powder coated)- 47" tall
- ➤ SIGN: 24"x18" Hunter's Green Vinyl on Coroplast Substrate (sign panel)
- ➤ 14"x6.5" Gold color Vinyl Eagle Creek Logo
- ➤ HOME AVAILABLE (2.25" English Times Bold font) white vinyl
- ➤ Contact Name: (1.75" English Times Bold font) white vinyl
- ➤ Phone Number: (2.36" English Times Bold font) white vinyl
- ➤ Sign available at: FB Products (407)-716-7543